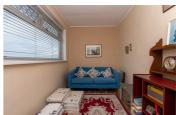

### **Bedroom Five/3rd Living Area**

15'11" x 7'9" (4.87 x 2.37)

Versatile space with the benefit of shower/washing facilities. This area would be highly suitable as a bedroom for a teenager or elderly relative, likewise would make an excellent studio/office or gym room. The choice is yours!