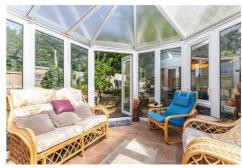

### Conservatory

11'5" x 10'2" (3.50 x 3.12)

Full PVCu double glazed conservatory with double doors to the rear garden and tiled flooring.