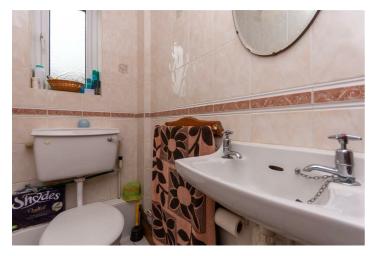

### WC

5'10" x 2'11" (1.80 x 0.89)

Fully tiled ground floor cloakroom with PVCu window, sink & WC.