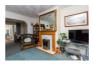

### **Living Room**

13'4" x 10'9" (4.08 x 3.28)

Living room comprising fitted carpet, radiator, PVCu windows to the front aspect & gas fireplace - Open to the dining room.

### **Dining Room**

10'9" x 9'3" (3.30 x 2.84)

Open to the living room - Comprising fitted carpet & radiator, suitable as a dining space with door to the kitchen & PVCu double doors to the conservatory.