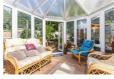

### Conservatory

11'5" x 10'2" (3.50 x 3.12)

Full PVCu double glazed conservatory with double doors to the rear garden and tiled flooring.