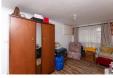

### **Bedroom Five/3rd Living Area**

15'11" x 7'9" (4.87 x 2.37)

Versatile space with the benefit of shower/washing facilities. This area would be highly suitable as a bedroom for a teenager or elderly relative, likewise would make an excellent studio/office or gym room. The choice is yours!