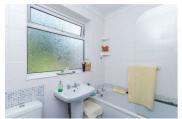

### **Bathroom**

7'4" x 6'9" (2.24 x 2.08)

Comprising PVCu windows, radiator, shower over bath, Main bedroom featuring laminate flooring, radiator and sink & WC.