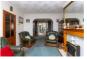

### **Bedroom Five/3rd Living Area**

15'11" x 7'9" (4.87 x 2.37)

Versatile space with the benefit of shower/washing facilities. This area would be highly suitable as a bedroom for a teenager or elderly relative, likewise would make an excellent studio/office or gym room. The choice is yours!