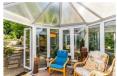

### Conservatory

11'5" x 10'2" (3.50 x 3.12)

Full PVCu double glazed conservatory with double doors to the rear garden and tiled flooring.