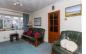

### **Living Room**

13'4" x 10'9" (4.08 x 3.28)

Living room comprising fitted carpet, radiator, PVCu windows to the front aspect & gas fireplace - Open to the dining room.

### **Dining Room**

10'9" x 9'3" (3.30 x 2.84)

Open to the living room - Comprising fitted carpet & radiator, suitable as a dining space with door to the kitchen & PVCu double doors to the conservatory.