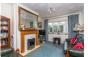

### **Living Room**

13'4" x 10'9" (4.08 x 3.28)

Living room comprising fitted carpet, radiator, PVCu windows to the front aspect & gas fireplace - Open to the dining room.

### **Dining Room**

10'9" x 9'3" (3.30 x 2.84)

Open to the living room - Comprising fitted carpet & radiator, suitable as a dining space with door to the kitchen & PVCu double doors to the conservatory.