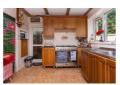

### Kitchen

13'5" x 12'5" (4.10 x 3.81)

Well proportioned kitchen featuring decorative beams, tiled flooring, pantry cupboard, PVCu windows & external door. Complimented by a generous range of wall & base units, with worktops, stainless steel sink and space for appliances.