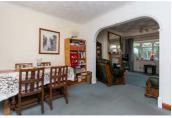

### **Living Room**

13'4" x 10'9" (4.08 x 3.28)

Living room comprising fitted carpet, radiator, PVCu windows to the front aspect & gas fireplace - Open to the dining room.

### **Dining Room**

10'9" x 9'3" (3.30 x 2.84)

Open to the living room - Comprising fitted carpet & radiator, suitable as a dining space with door to the kitchen & PVCu double doors to the conservatory.