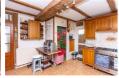

### Kitchen

13'5" x 12'5" (4.10 x 3.81)

Well proportioned kitchen featuring decorative beams, tiled flooring, pantry cupboard, PVCu windows & external door. Complimented by a generous range of wall & base units, with worktops, stainless steel sink and space for appliances.