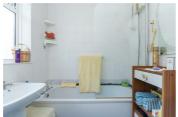

### **Bathroom**

7'4" x 6'9" (2.24 x 2.08)

Comprising PVCu windows, radiator, shower over bath, Main bedroom featuring laminate flooring, radiator and sink & WC.