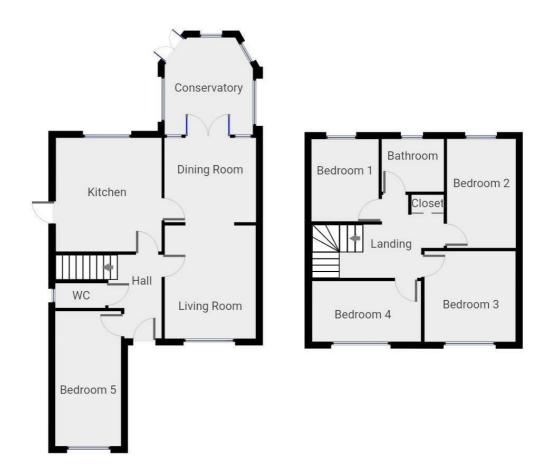

### Floor Plan

### Hallway

10'7" x 6'4" (3.25 x 1.95)

Entrance hallway featuring fitted carpet, radiator & PVCu glazed external door.

### WC

5'10" x 2'11" (1.80 x 0.89)

Fully tiled ground floor cloakroom with PVCu window, sink & WC.

### Kitchen

13'5" x 12'5" (4.10 x 3.81)

Well proportioned kitchen featuring decorative beams, tiled flooring, pantry cupboard, PVCu windows & external door. Complimented by a generous range of wall & base units, with worktops, stainless steel sink and space for appliances.

### **Living Room**

13'4" x 10'9" (4.08 x 3.28)

Living room comprising fitted carpet, radiator, PVCu windows to the front aspect & gas fireplace - Open to the dining room.

### **Dining Room**

10'9" x 9'3" (3.30 x 2.84)

Open to the living room - Comprising fitted carpet & radiator, suitable as a dining space with door to the kitchen & PVCu double doors to the conservatory.

### Conservatory

11'5" x 10'2" (3.50 x 3.12)

Full PVCu double glazed conservatory with double doors to the rear garden and tiled flooring.

### **Bedroom Five/3rd Living Area**

15'11" x 7'9" (4.87 x 2.37)

Versatile space with the benefit of shower/washing facilities. This area would be highly suitable as a bedroom for a teenager or elderly relative, likewise would make an excellent studio/office or gym room. The choice is yours!

### Landing

12'11" x 7'11" (3.94 x 2.43)

Bright & open landing space featuring a large PVCu Double bedroom with laminate flooring, radiator and PVCu window, fitted carpet & built in storage cupboards.

### **Bathroom**

7'4" x 6'9" (2.24 x 2.08)

Comprising PVCu windows, radiator, shower over bath, Main bedroom featuring laminate flooring, radiator and sink & WC.

### **Bedroom One**

9'8" x 7'11" (2.96 x 2.42)

One of four bedrooms located on the first floor, with The property is located in a quiet no through road with a aspect.

### **Bedroom Two**

10'11" × 8'1" (3.34 × 2.48)

windows to the rear aspect.

### **Bedroom Three**

11'11" x 10'9" (3.65 x 3.28)

PVCu windows to the front aspect.

### **Bedroom Four**

12'10" x 6'10" (3.92 x 2.10)

Fourth bedroom with laminate flooring, phone point, radiator and PVCu windows to the front aspect.