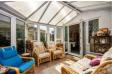

### Conservatory

11'5" x 10'2" (3.50 x 3.12)

Full PVCu double glazed conservatory with double doors to the rear garden and tiled flooring.