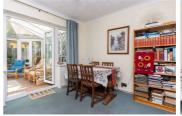

### **Dining Room**

10'9" x 9'3" (3.30 x 2.84)

Open to the living room - Comprising fitted carpet & radiator, suitable as a dining space with door to the kitchen & PVCu double doors to the conservatory.

### Conservatory

11'5" x 10'2" (3.50 x 3.12)

Full PVCu double glazed conservatory with double doors to the rear garden and tiled flooring.