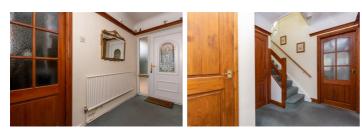

### Hallway

10'7" x 6'4" (3.25 x 1.95)

Entrance hallway featuring fitted carpet, radiator & PVCu glazed external door.

### Landing

12'11" x 7'11" (3.94 x 2.43)

Bright & open landing space featuring a large PVCu Double bedroom with laminate flooring, radiator and PVCu window, fitted carpet & built in storage cupboards.