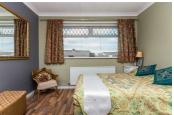

### **Bedroom One**

9'8" x 7'11" (2.96 x 2.42)

One of four bedrooms located on the first floor, with The property is located in a quiet no through road with a aspect.

### **Bedroom Two**

10'11" × 8'1" (3.34 × 2.48)

windows to the rear aspect.

### **Bedroom Three**

11'11" x 10'9" (3.65 x 3.28)

PVCu windows to the front aspect.

### **Bedroom Four**

12'10" x 6'10" (3.92 x 2.10)

Fourth bedroom with laminate flooring, phone point, radiator and PVCu windows to the front aspect.