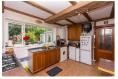

### Kitchen

13'5" x 12'5" (4.10 x 3.81)

Well proportioned kitchen featuring decorative beams, tiled flooring, pantry cupboard, PVCu windows & external door. Complimented by a generous range of wall & base units, with worktops, stainless steel sink and space for appliances.