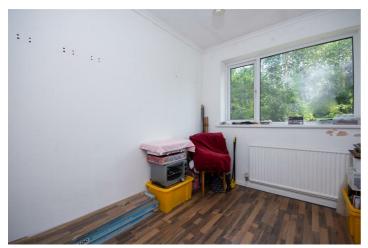

### **Bedroom Five/3rd Living Area**

15'11" x 7'9" (4.87 x 2.37)

Versatile space with the benefit of shower/washing facilities. This area would be highly suitable as a bedroom for a teenager or elderly relative, likewise would make an excellent studio/office or gym room. The choice is yours!