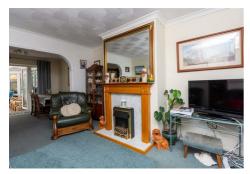

### **Living Room**

13'4" x 10'9" (4.08 x 3.28)

Living room comprising fitted carpet, radiator, PVCu windows to the front aspect & gas fireplace - Open to the dining room.

### **Dining Room**

10'9" x 9'3" (3.30 x 2.84)

Open to the living room - Comprising fitted carpet & radiator, suitable as a dining space with door to the kitchen & PVCu double doors to the conservatory.